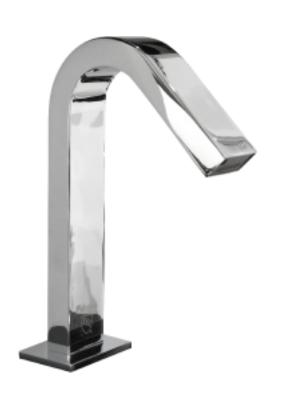

## **Touchless Lavatory Faucet**

## Model: FAA-270C

Material: Lead-free\* Brass Body

Finish: Chrome plated

• Installation: Single Hole

Sensing Distance: 24cm (21-27cm)

 Hard Wired AC: Includes Class 2 UL certified universal transformer

Input: AC 120V 60Hz

• Output: DC 6V 500mA

Power: DC 6V (4AA Alkaline battery)

Certification: cUPC

Brand: NERVAL

· Warranty: Limited Lifetime

MEETS THE AMERICANS WITH DISABILITIES ACT GUIDELINES AND ANSI A117.1 REQUIREMENTS FOR ACCESSIBLE AND USABLE BUILDING FACILITIES-CHECK LOCAL CODES